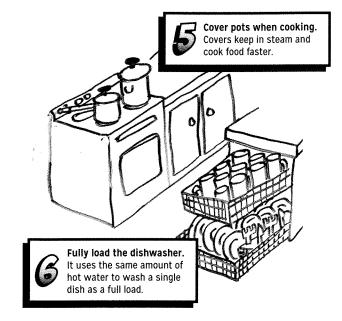

## FREE HOME WEATHERIZATION

Our energy efficiency services are **FREE** to qualified income eligible households.

Make your home more energy efficient. Conserve energy and reduce your utility bills.

- \* Home Energy Assessment
- \* Caulking
- \* Carbon Monoxide Alarm
- \* Smoke Alarm

- \* Water Heater and Furnace Repair
- \* Low-flow showerheads
- \* Faucet Aerators

Your application for utility bill assistance (HEAP) will automatically be applied for the weath-erization program by our office. Please follow the instructions listed on page one of this packet regarding the needed documentation.