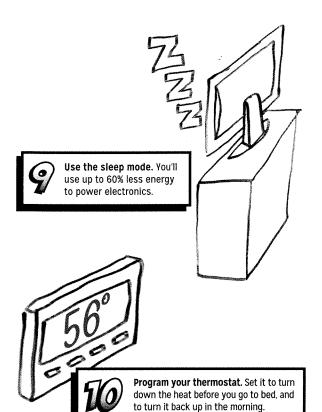

## FREE HOME WEATHERIZATION

Our energy efficiency services are **FREE** to qualified income eligible households.

Make your home more energy efficient. Conserve energy and reduce your utility bills.

- \* Home Energy Assessment
- \* Caulking
- \* Carbon Monoxide Alarm
- \* Smoke Alarm

- \* Water Heater and Furnace Repair
- \* Low-flow showerheads
- \* Faucet Aerators

Your application for utility bill assistance (HEAP) will automatically be applied for the weath-erization program by our office. Please follow the instructions listed on page one of this packet regarding the needed documentation.