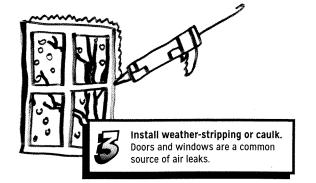

## FREE HOME WEATHERIZATION

Our energy efficiency services are **FREE** to qualified income eligible households.

Make your home more energy efficient. Conserve energy and reduce your utility bills.

- \* Home Energy Assessment
- \* Caulking
- \* Carbon Monoxide Alarm
- \* Smoke Alarm